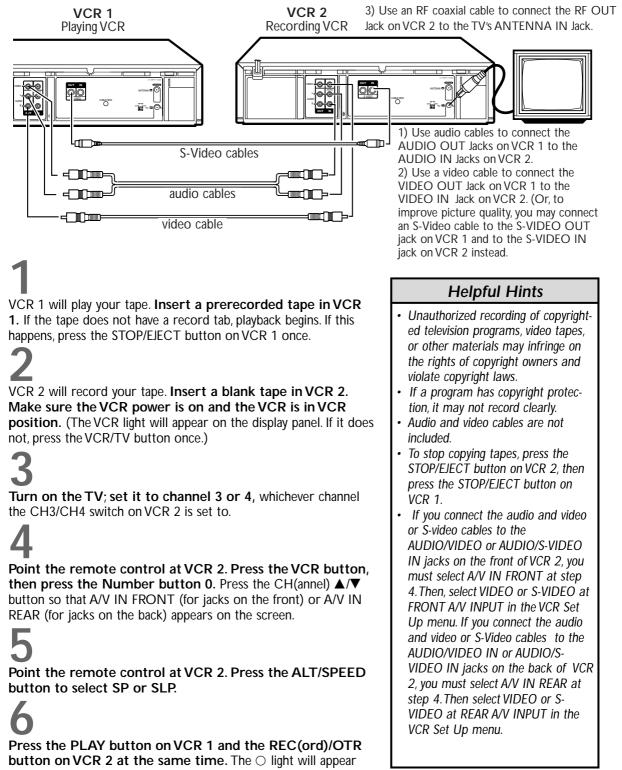

## 6 Hookups without a Cable Box

The basic VCR/TV connection – antenna/cable to VCR to TV – is shown below. If you have a Cable Box or a Direct Broadcast System, please refer to pages 8-9. After you hook up the VCR, please go to pages 10-11 to turn on the VCR.

### Disconnect the antenna or cable from your TV.

## **2** Connect the antenna or cable to the ANTENNA IN Jack on the back of the VCR.

## 3

Connect the RF coaxial cable (supplied) to the TV OUT Jack on the back of the VCR and to the ANTENNA IN Jack on the TV. (You may use either a snap-on type or screw-on type of coaxial cable, whichever you prefer. A snap-on type is supplied.)

Plug in the TV and the VCR.

Set the CH3/CH4 switch on the back of the VCR to CH3 or CH4, whichever channel is not used or least used in your area. To operate your VCR with your TV, set the TV to the same channel. For example, when playing a tape, if the CH3/CH4 switch is set to CH3, the TV should be on channel 3.